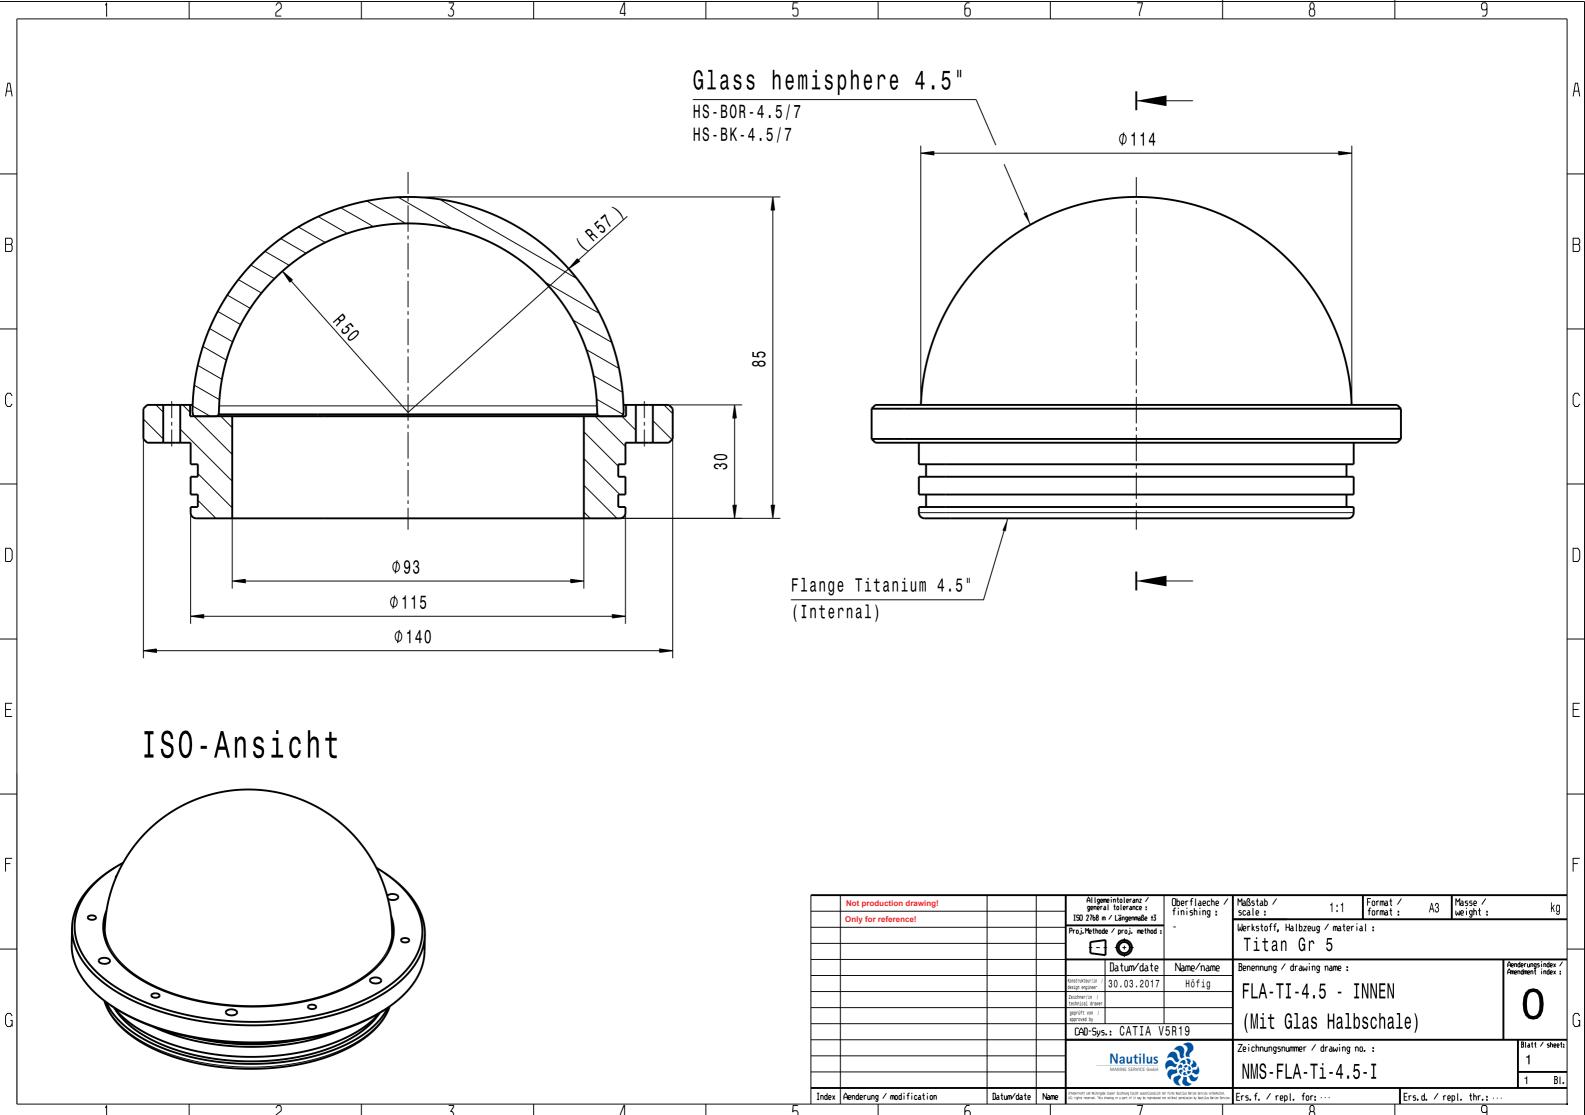

|       | Not production drawing!             | ing! |      |                                                         | Allgemeintoleranz /<br>general tolerance :<br>ISO 2768 m / Längenmaße ±3<br>Proj.Methode / proj. method : |                                                                       |
|-------|-------------------------------------|------|------|---------------------------------------------------------|-----------------------------------------------------------------------------------------------------------|-----------------------------------------------------------------------|
|       | Only for reference!                 |      |      |                                                         |                                                                                                           |                                                                       |
|       |                                     |      |      |                                                         | ) O                                                                                                       |                                                                       |
|       |                                     |      |      |                                                         | Datum⁄date                                                                                                | Name/na                                                               |
|       |                                     |      |      | Konstrukteur/in /<br>design engineer                    | 30.03.2017                                                                                                | Höfiq                                                                 |
|       |                                     |      |      | Zeichner/in /<br>technical drawer                       |                                                                                                           |                                                                       |
|       |                                     |      |      | geprüft von /<br>approved by                            |                                                                                                           |                                                                       |
|       |                                     |      |      | CAD-Sys.: CATIA V5R19                                   |                                                                                                           |                                                                       |
|       |                                     |      |      |                                                         | Nautilus                                                                                                  | No.                                                                   |
| Index | Aenderung / modification Datum/date |      | Name | Urhebernecht und Weitergab<br>All räghts reserved. This | e dieser Zeichnung bleibt ausschliedslich d<br>drawing ar a part of it may be reproduced m                | er Firma Nautilus Marine Service<br>ot without permission by Nautilus |
|       |                                     |      |      |                                                         | 7                                                                                                         |                                                                       |