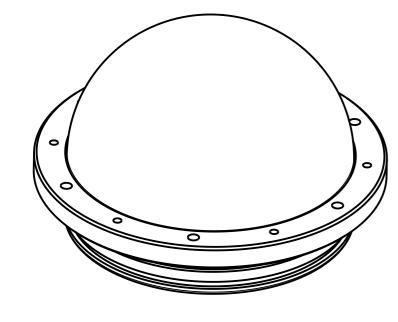

|       | Not production drawing!             | ing! |      |                                                         | Allgemeintoleranz /<br>general tolerance :<br>ISO 2768 m / Längenmaße ±3<br>Proj.Methode / proj. method : |                                                                       |
|-------|-------------------------------------|------|------|---------------------------------------------------------|-----------------------------------------------------------------------------------------------------------|-----------------------------------------------------------------------|
|       | Only for reference!                 |      |      |                                                         |                                                                                                           |                                                                       |
|       |                                     |      |      |                                                         | ) O                                                                                                       |                                                                       |
|       |                                     |      |      |                                                         | Datum⁄date                                                                                                | Name/na                                                               |
|       |                                     |      |      | Konstrukteur/in /<br>design engineer                    | 30.03.2017                                                                                                | Höfiq                                                                 |
|       |                                     |      |      | Zeichner/in /<br>technical drawer                       |                                                                                                           |                                                                       |
|       |                                     |      |      | geprüft von /<br>approved by                            |                                                                                                           |                                                                       |
|       |                                     |      |      | CAD-Sys.: CATIA V5R19                                   |                                                                                                           |                                                                       |
|       |                                     |      |      |                                                         | Nautilus                                                                                                  | No.                                                                   |
| Index | Aenderung / modification Datum/date |      | Name | Urhebernecht und Weitergab<br>All räghts reserved. This | e dieser Zeichnung bleibt ausschliedslich d<br>drawing ar a part of it may be reproduced m                | er Firma Nautilus Marine Service<br>ot without permission by Nautilus |
|       |                                     |      |      |                                                         | 7                                                                                                         |                                                                       |